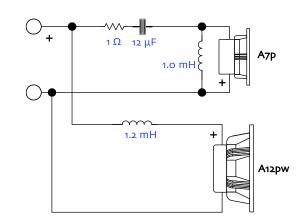

- o/ drawing uses 18 mm. Quality multi-ply recommended 1/ line all internal walls with suitable damping material 2/ use A7.x, A12.x drawings for driver cutoit dimensions 3/ bracing is optional, do account for bracing volume if used. 4/ be prepared to modify the filter circuit to suit personal taste and room environments Use better quality filter components, apply low
- 5/ Pre-thread pilot holes before mounting the drivers. Don't use power-screwdrivers to install the drivers, hand tool only, gentle tighten only.