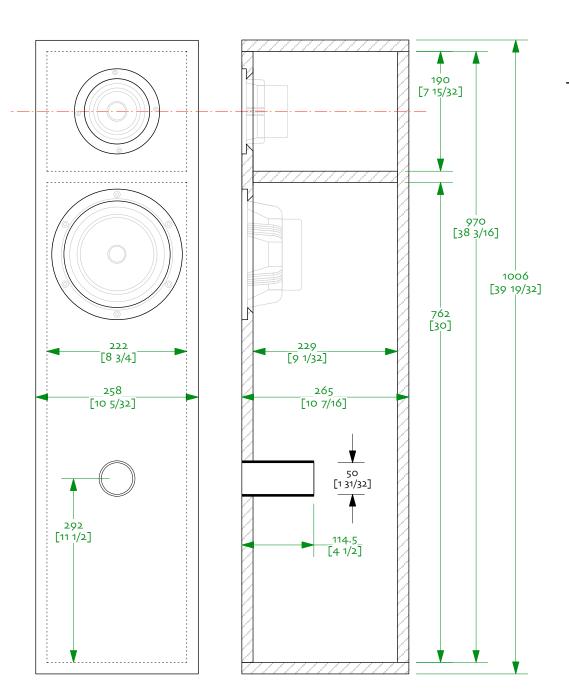

## Simple 2-way | Alpair 7p + 12pw

designed by S Lindgren drawn by dld 05-september-2014 ©2010-2014 Markaudio All rights reserved NOT for commercial use without prior written approval from Markimage Limited

- o/ drawing uses 18 mm. Quality multi-ply recommended 1/ line all internal walls with suitable damping material 2/ use A7.x, A12.x drawings for driver cutoit dimensions 3/ bracing is optional, do account for bracing volume if used. 4/ be prepared to modify the filter circuit to suit personal taste and room environments Use better quality filter components, apply low
- 5/ Pre-thread pilot holes before mounting the drivers. Don't use power-screwdrivers to install the drivers, hand tool only, gentle tighten only.