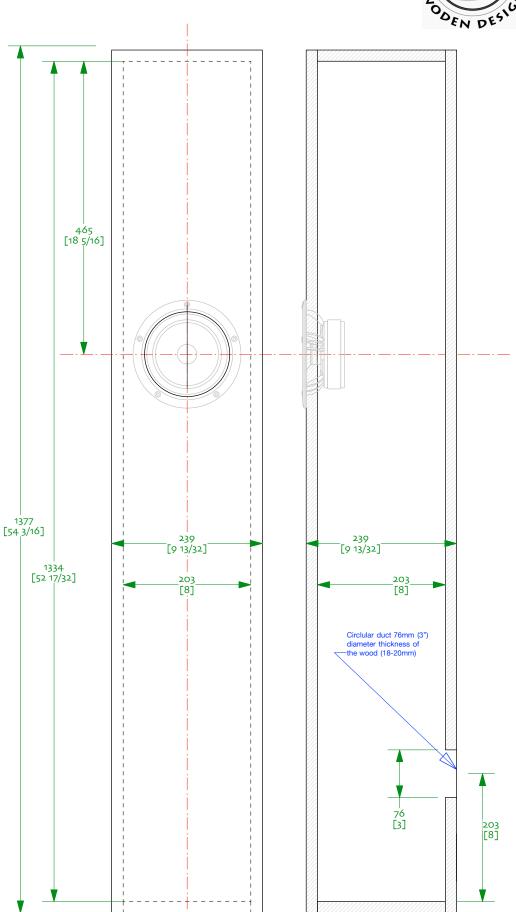

Sea Stack ML-TL ov81 Alpair 11ms | 18mm plan designed by 5 Lindgren | drawn by dld 01-september-2018 © 2017-18 Woden Design

o/ drawn with 18mm material. Quality plywood recommended 1/ uses Mark Audio Alpair 11ms 2/ line all interior faces with damping material: SAE F10 felt, Ultratouch, acoustic fiberglass, or similar 3/ don't forget to relieve the back of the driver cutout with a champher or roundover 4/ bracing not shown but recommended. Braces should run in the direction of the line 5/ beveling front vertical edges recommended 6/ stabilizing plinth recommended