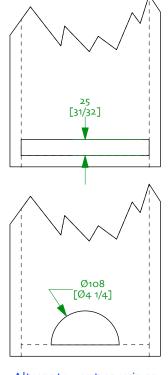

Sea Stack ML-TL ov81 Alpair 11ms | 18mm plan designed by 5 Lindgren | drawn by dld 01-september-2018 © 2017-18 Woden Design

o/ drawn with 18mm material. Quality plywood recommended 1/ uses Mark Audio Alpair 11ms 2/ line all interior faces with damping material: SAE F10 felt, Ultratouch, acoustic fiberglass, or similar 3/ don't forget to relieve the back of the driver cutout with a champher or roundover 4/ bracing not shown but recommended. Braces should run in the direction of the line 5/ beveling front vertical edges recommended 6/ stabilizing plinth recommended

The vents at the bottom will operate over a wider BW but a bit more ripple