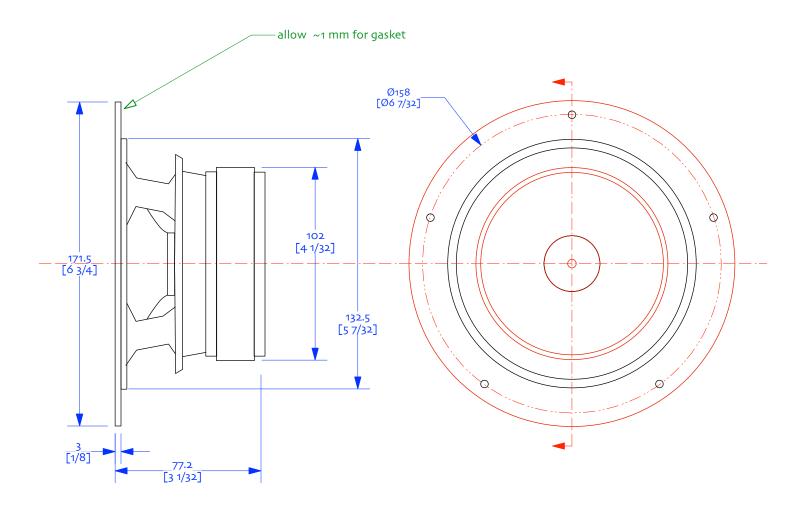

Kangchenjunga ML-TL ov81 Mark Audio CHN-110 Sheet 1 – 18mm plan | 23-fenruary-2023 designed by Scott Lindgren | drawn by dld © 2009-2023Woden Design | for licenced use only

Notes:
o/ low force ML-TL for CHN-110
1/ All panels 18mm, high quality multi-ply recommended
2/ Don't forget to angle cut the back of the driver cut-out to give it breathing room
3/ Internal faces lagged 20mm - 25mm bonded acoustic fibreglass board, SAE-F10 soft wool felt, BAF or equivalent. Avoid acoustic foam. Ensure does not block or come into contact with driver.
4/ bracing recommended, orient vertically, increase the dimensions to maintain cross-section area







CHN 110

driver dimensions drawn by dld | 12-june-2021