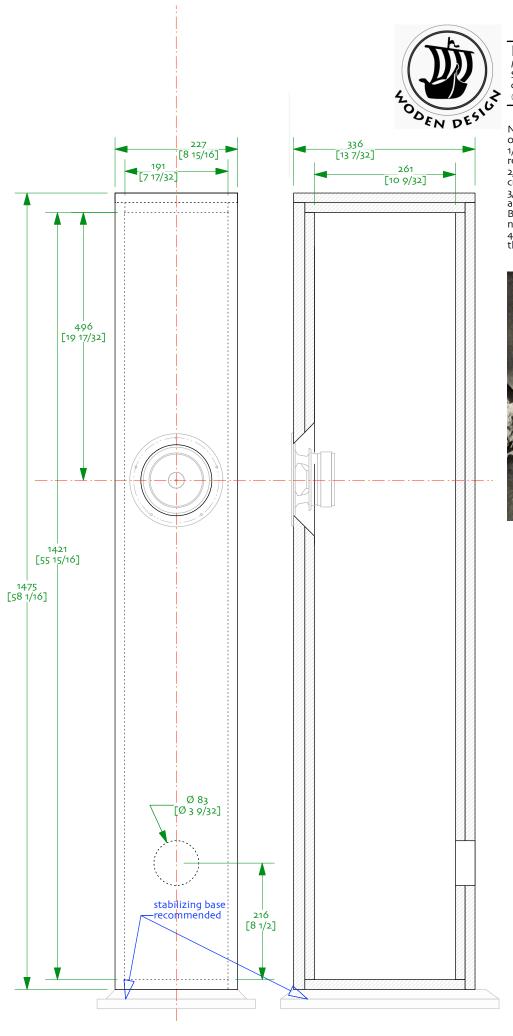

Kangchenjunga ML-TL ov81 Mark Audio CHN-110 Sheet 1 – 18mm plan | 23-fenruary-2023 designed by Scott Lindgren | drawn by dld © 2009-2023Woden Design | for licenced use only

Notes:
o/ low force ML-TL for CHN-110
1/ All panels 18mm, high quality multi-ply recommended
2/ Don't forget to angle cut the back of the driver cut-out to give it breathing room
3/ Internal faces lagged 20mm - 25mm bonded acoustic fibreglass board, SAE-F10 soft wool felt, BAF or equivalent. Avoid acoustic foam. Ensure does not block or come into contact with driver.
4/ bracing recommended, orient vertically, increase the dimensions to maintain cross-section area